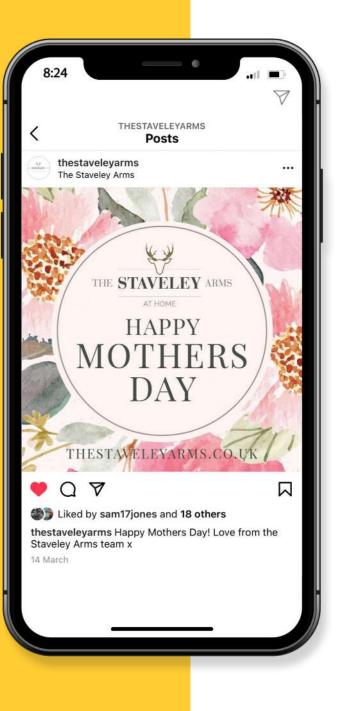

# CLIENT: Staveley Arms | Full rebrand | Website | Printed Material

### Full rebrand including logo/colours/fonts/stationery design/website design